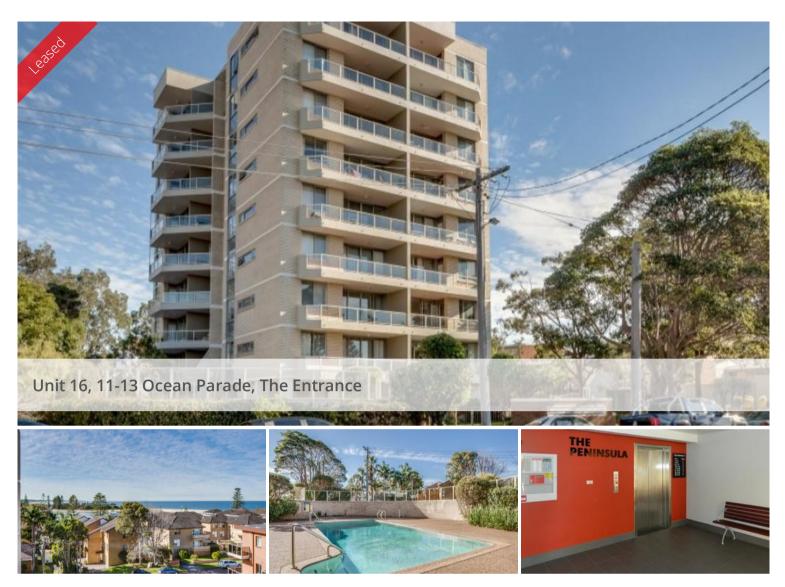

## Beautifully Presented 2 Bedroom Unit

New to the rental market is this immaculate 2 bedroom unit. Featuring fantastic ocean views, this unit has been tastefully renovated with modern kitchen with dishwasher, timber flooring in living areas, new carpet to bedrooms and a new garage door with remote control. There is also a pool in the complex. This landmark building known as The Peninsula has just completed a refurbishment with new foyer entrance and all new aluminium windows and doors. Ideally located within an easy stroll to all the amenities the entrance has to offer. While you sit entertaining or relaxing on the large balcony spoiling yourself with magnificent ocean & lake views to the north & north east to Norah Head, spare a thought for the not so fortunate.