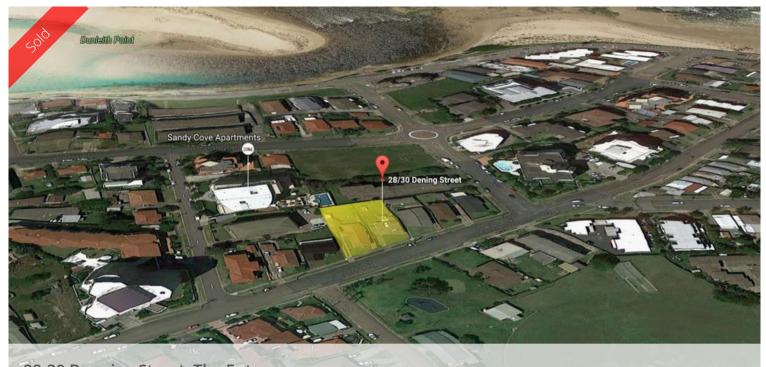

## Future Development Site

Located within a short walk to the beach, Tuggerah Lakes and the heart of The Entrance business precinct, the location offers unbeatable lifestyle choice.

Enjoy fishing, surfing, boating, or a leisurely stroll along the waterfront.

Properties to be sold together Zoned R3 Medium Density Residential

28 Dening Street has 4 current tenancies and 30 Dening Street has a large home which could be rented out whilst planning your development Combined land area approx 1416sqm

No.28-746sqm No. 30-670sqm

Disclaimer: The information contained in our advertising has been provided to us by our

vendors or a third party. Berry Realty cannot guarantee its accuracy and interested persons