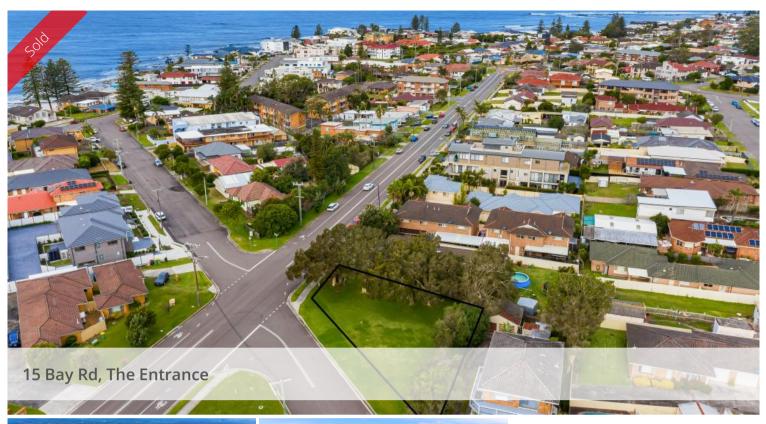

# Superb Street Appeal!

Rare parcel of level land ideally suitable for a duplex or your choice of grand home design! Extensive frontage of almost 42 metres to Yamba Street provides magnificent street appeal and excellent vehicle access for the boat or motor home.

Key points:

- 695.6 sq metres
- Dimensions 41.88m x 34.38 x 30.7 x 12.19 metres
- R3 zoning allows multiple uses
- Clear and vacant land, no easements, sewer line off site.
- 300 metres to beach, 400 metres to shopping centre