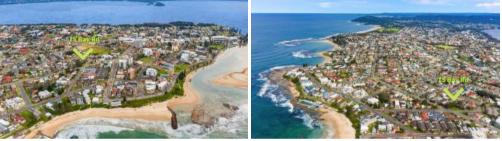

Key points:

- 695.6 sq metres
- Dimensions 41.88m x 34.38 x 30.7 x 12.19 metres
- R3 zoning allows multiple uses
- Clear and vacant land, no easements, sewer line off site.
- 300 metres to beach, 400 metres to shopping centre