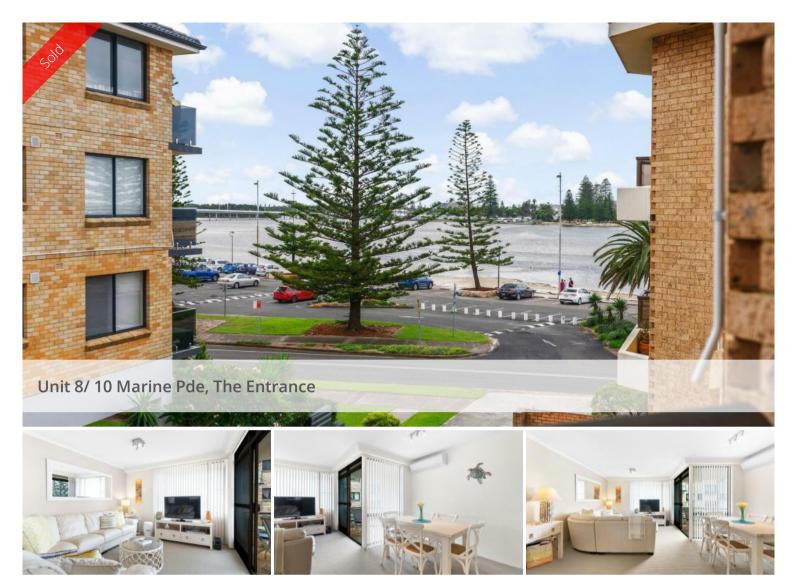

"Sundowner" Water Views

One of the very largest two bedroom units in "Sundowner", water views may be enjoyed while relaxing in the living area. Due to the buildings clever "stepped" design, views from this unit compare very favourably to "front" units along Marine Parade.

Immaculately presented, options are available to purchase fully furnished. A modern kitchen features stainless steel appliances and dishwasher and a large split system air conditioner has been installed to the living area.

Ideally situated, being a short walk to cafes, The Entrance Beach and our newest "channel" beach just across the road. This will make a superb home away from home or lucrative holiday letting.

For a complete information pack, please email ed@berryrealty.com.au.