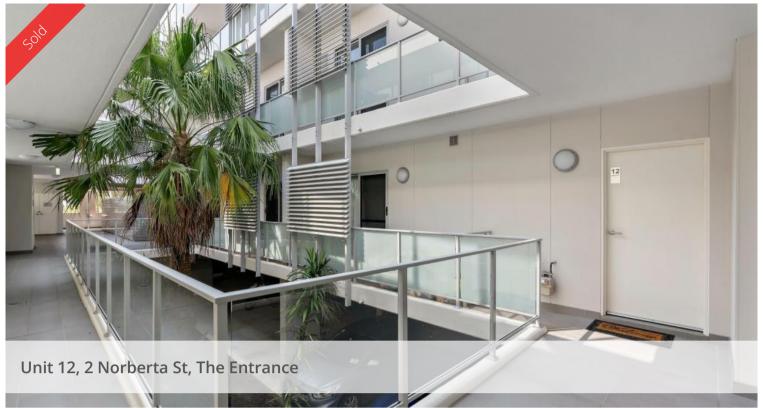

## Apartment with Courtyard

This well-designed property combines the benefits of unit and villa-style living with it's own private courtyard, providing lawnspace, garden and room for small pets. Currently the newest available units in The Entrance, this interesting building was completed in 2017 and features secure parking, lift access and a distinctive inner garden providing loads of light and ventilation. East facing, the large terrace area is the perfect place to enjoy breakfast or sit back and relax on a warm afternoon in the cool. Generous bedrooms both open to secure outdoor spaces and the main features a large ensuite. Carparking is convenient at the bottom of the stairs or lift entry. Suitable to a wide range of buyers, the building is predominantly owner-occupied and current owners appreciate the relative quietness of the locality, the convenience to the lake and walkway/cycleway and the adjacent community facilities. For a complete information pack, please email ed@berryrealty.com.au.