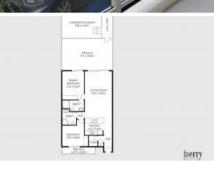

## Apartment with Courtyard

This well-designed property combines the benefits of unit and villa-style living with it's own private courtyard, providing lawnspace, garden and room for small pets. Currently the newest available units in The Entrance, this interesting building was completed in 2017 and features secure parking, lift access and a distinctive inner garden providing loads of light and ventilation. East facing, the large terrace area is the perfect place to enjoy breakfast or sit back and relax on a warm afternoon in the cool. Generous bedrooms both open to secure outdoor spaces and the main features a large ensuite. Carparking is convenient at the bottom of the stairs or lift entry. Suitable to a wide range of buyers, the building is predominantly owner-occupied and current owners appreciate the relative quietness of the locality, the convenience to the lake and walkway/cycleway and the adjacent community facilities. For a complete information pack, please email ed@berryrealty.com.au.