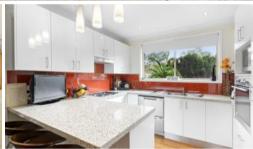

## The Secret Garden

Nestled privately in this cul-de-sac location is this lovely split-level home set on a gently sloping garden block of approximately 737 sq metres. Much more than first meets the eye, this bright and light home features cathedral ceilings, a modern kitchen with top quality Euro appliances and a lovely outdoor room overlooking fruit trees and private gardens. Single attached garage has been converted to a second living space or office space and an extra long separate carport will house two cars or boat/trailer combinations. Situated midway between local primary and high schools, this is a home for the family to grow into. Just ten minutes to the major shopping facilities at Tuggerah and the freeway, ten minutes east to popular surfing beaches. Call now or see you at the open inspection, this is a home with character and real heart.