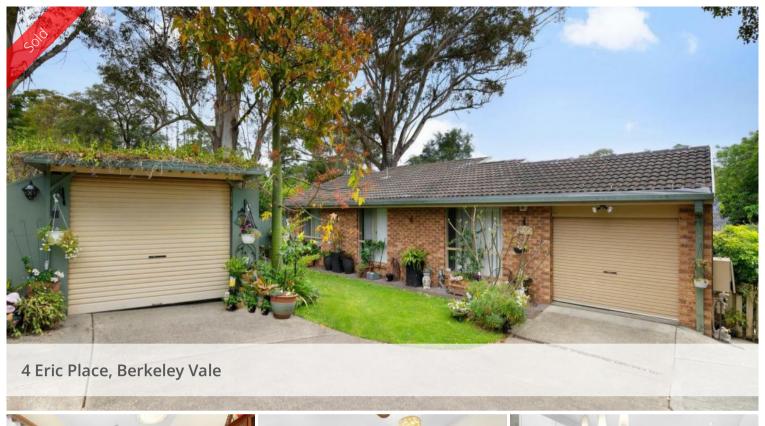

## The Secret Garden

Nestled privately in this cul-de-sac location is this lovely split-level home set on a gently sloping garden block of approximately 737 sq metres. Much more than first meets the eye, this bright and light home features cathedral ceilings, a modern kitchen with top quality Euro appliances and a lovely outdoor room overlooking fruit trees and private gardens. Single attached garage has been converted to a second living space or office space and an extra long separate carport will house two cars or boat/trailer combinations. Situated midway between local primary and high schools, this is a home for the family to grow into. Just ten minutes to the major shopping facilities at Tuggerah and the freeway, ten minutes east to popular surfing beaches. Call now or see you at the open inspection, this is a home with character and real heart.