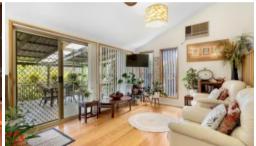

## The Secret Garden

Nestled privately in this cul-de-sac location is this lovely split-level home set on a gently sloping garden block of approximately 737 sq metres. Much more than first meets the eye, this bright and light home features cathedral ceilings, a modern kitchen with top quality Euro appliances and a lovely outdoor room overlooking fruit trees and private gardens. Single attached garage has been converted to a second living space or office space and an extra long separate carport will house two cars or boat/trailer combinations. Situated midway between local primary and high schools, this is a home for the family to grow into. Just ten minutes to the major shopping facilities at Tuggerah and the freeway, ten minutes east to popular surfing beaches. Call now or see you at the open inspection, this is a home with character and real heart.