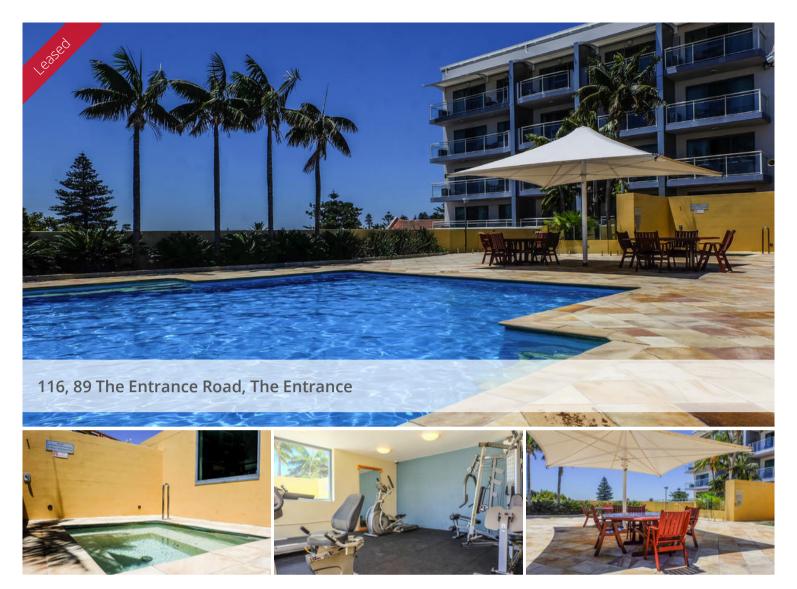

## RESORT STYLE LIVING

Be quick to inspect this furnished studio apartment located in the heart of The Entrance. Only minutes walk to the beautiful beaches, shops and public transport. This apartment has everything you need, swimming pool, spa and gymnasium, air conditioned - Just move in! Water and electricity included.