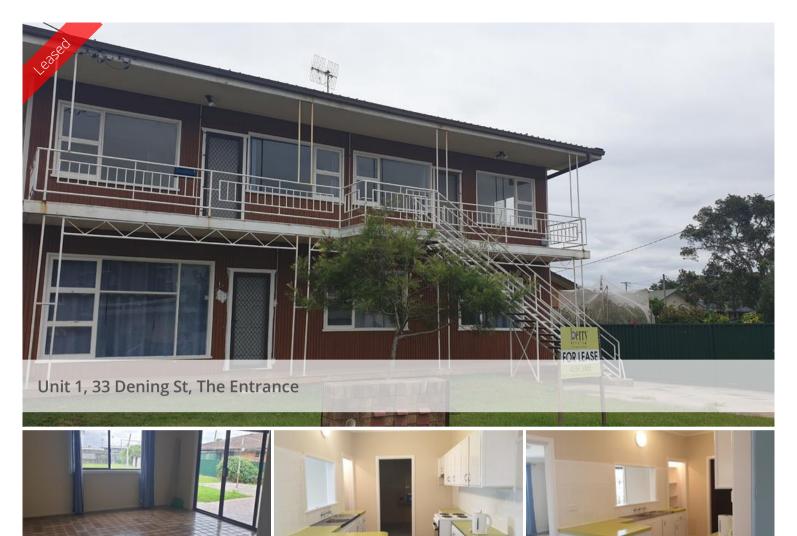

## DON'T MISS OUT!

Be quick to inspect this spacious 3 bedroom home. Located in the heart of The Entrance this home offers so much with 2 large living areas with an updated kitchen in between, the kitchen offering a serving bench, walk in pantry with butler's style room on the side and lots of kitchen space! Good sized bedrooms with new carpet, new paint throughout. Great size back yard and under cover entertaining area. Please note: There are 2 units above this property rented out seperately and a shared laundry. **AVAILABLE NOW** 

🛏 3 🔊 1

| Price         | \$395.00 per week |
|---------------|-------------------|
| Property Type | rental            |
| Property ID   | 295               |