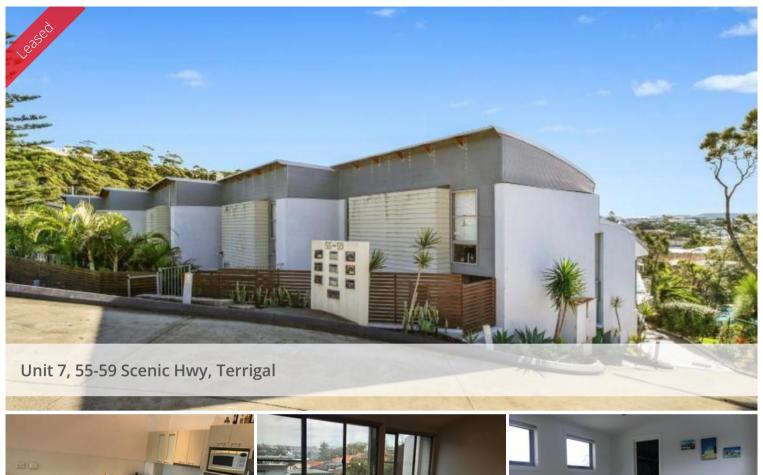

## POPULAR COMPLEX

This stunning townhouse is in a highly sought-after location. Featuring 3 large bedrooms, main bedroom has an ensuite and walk in robe, other 2 bedrooms have a small grassed and paved courtyard, good sized kitchen with stainless steel appliances and Caesar stone bench tops, hardwood timber flooring in the living areas, split system air conditioner and a gorgeous entertaining deck overlooking Terrigal. Water usage is included.