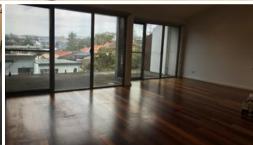

## POPULAR COMPLEX

This stunning townhouse is in a highly sought-after location. Featuring 3 large bedrooms, main bedroom has an ensuite and walk in robe, other 2 bedrooms have a small grassed and paved courtyard, good sized kitchen with stainless steel appliances and Caesar stone bench tops, hardwood timber flooring in the living areas, split system air conditioner and a gorgeous entertaining deck overlooking Terrigal. Water usage is included.