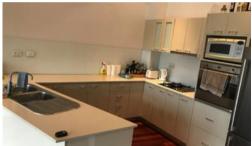

## POPULAR COMPLEX

This stunning townhouse is in a highly sought-after location. Featuring 3 large bedrooms, main bedroom has an ensuite and walk in robe, other 2 bedrooms have a small grassed and paved courtyard, good sized kitchen with stainless steel appliances and Caesar stone bench tops, hardwood timber flooring in the living areas, split system air conditioner and a gorgeous entertaining deck overlooking Terrigal. Water usage is included.