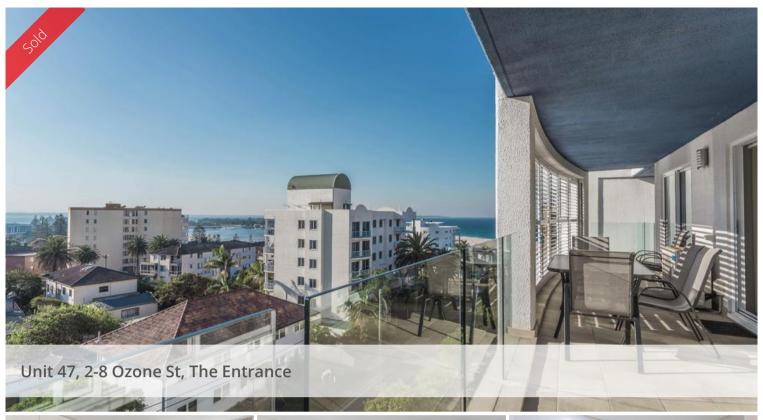

## Secure Before Christmas and Enjoy Panoramic Views to the Ocean and the Mountains

Exuding a relaxed coastal vibe and stunning front row seats to the daily sunrise over the ocean and sunset to the mountains, this luxurious apartment could be yours.

This fabulous Sandy Cove apartment has all the style and features such as air conditioning, pool, spa, sauna and gymnasium.

Spacious, light and sun-filled open plan living and dining area, opens out to a very large balcony with sweeping views to Norah Head and the mountains.