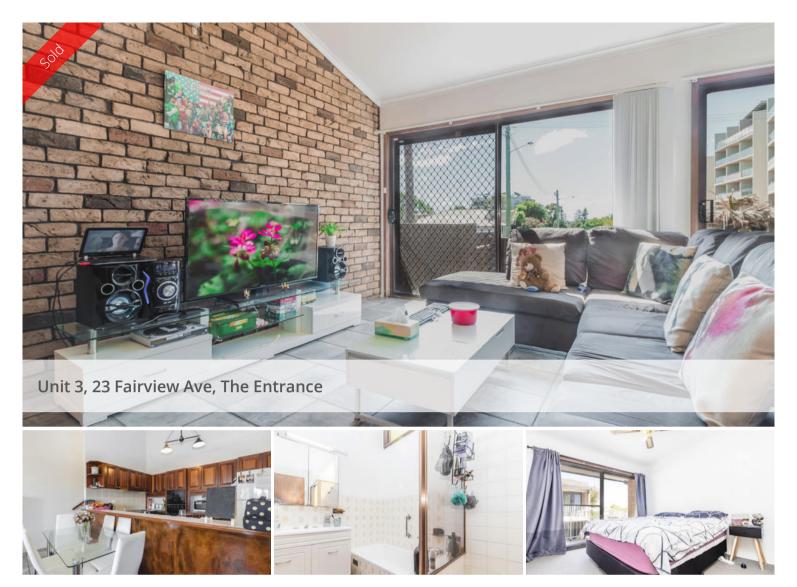

## Walk to Everything in The Entranc

This spacious townhouse is right in the heart of town and would be perfect for someone looking for an investment property or for a simple lifestyle. With 2 bedrooms, both recently carpeted, a verandah off the main bedroom, open plan kitchen and living/dining area, this home also has a 2nd toilet on the main level and internal access from the single LUG. With a sunny courtyard and an easy walk to shops, bus, school and beach, look no further to enter the market or add to your portfolio.