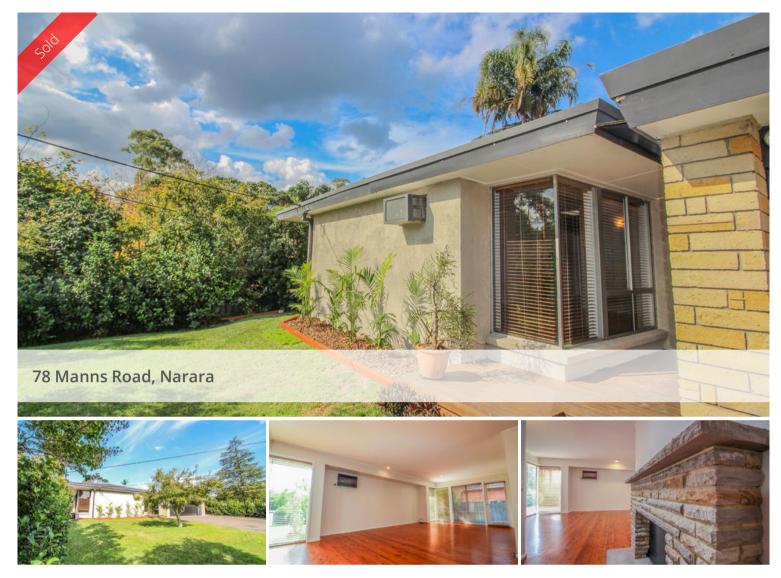

## 4 Bedroom Entertainer Ticks All the Boxes

Situated on a level 790m2 block, this spectacular 4 bedroom home is ideally located in the sought after suburb of Narara. Freshly painted throughout and with polished timber floorboards, this home has a spacious air conditioned lounge room, separate dining area and ensuite to main.

The large modern kitchen boasts granite bench tops, a new dishwasher, breakfast bar for the family and loads of cupboards.

Relaxing & entertaining will be a breeze in your new home, with its large covered outdoor entertaining area, huge inground pool, spa and deck area.

You will love the oversized double garage with plenty of space for a work bench and all your tools.

Just minutes from Gosford, this home is situated in a position that would be perfect for a high exposure home business, with plenty of off-street parking and a short drive to the M1 freeway. Located close to excellent schools, train and a bus at the door, this home is a must-see. 🛏 4 🔊 2 🖨 6 👙