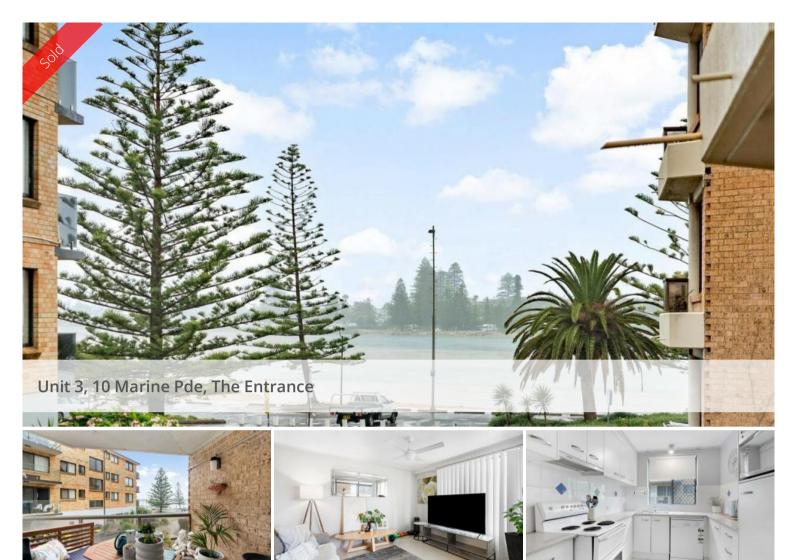

## Waterfront Views

One of the very largest two bedroom units in "Sundowner", this property features a large wrap around balcony from where gorgeous water views can be enjoyed all year long. Due to the buildings clever "stepped" design, views from this unit compare very favourably to "front" units along Marine Parade.

Ideally situated, being a short walk to cafes, The Entrance Beach and our newest "channel" beach just across the road.

For a complete information pack, please email ed@berryrealty.com.au

**=** 2 **1 1 1** 